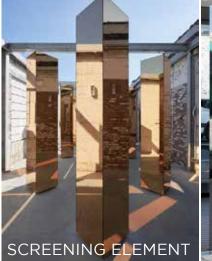

AZING

4. PRECAST CONCRETE 5. PRECAST CONCRETE 6. GLASS RAILINGS

7. PTD METAL PANEL

8. DARK GREY LOUVERS 9. METAL PANEL



### **SOUTH ELEVATION**



















2. BRICK AT TOWER

3. LOW-E GLAZING

4. PRECAST CONCRETE 5. PRECAST CONCRETE 6. GLASS RAILINGS

7. PTD METAL PANEL

8. DARK GREY LOUVERS 9. METAL PANEL







NORTHWEST ENTRY SOUTHWEST ENTRY

## **BUILDING ELEVATION** SIGNAGE PLAN



APPROX. 3' X 30' SIGNAGE FOR ADDRESS OR BUILDING NAME MOUNTED TO MARQUEES, APPROX 14' ABOVE GRADE

#### **WEST ELEVATION**



APPROX. 3' X 30' SIGNAGE FOR ADDRESS OR BUILDING NAME MOUNTED TO MARQUEES, APPROX 14' ABOVE GRADE



APPROX. 3' X 20' SIGN, APPROX 10' **ABOVE GRADE** 

**NORTH ELEVATION SOUTH ELEVATION** 

Building Access / Egress

SCALE: 1/64" = 1'-0"



LANDSCAPE





























SITE DIAGRAMS

LEVEL 1 - DOG PARK