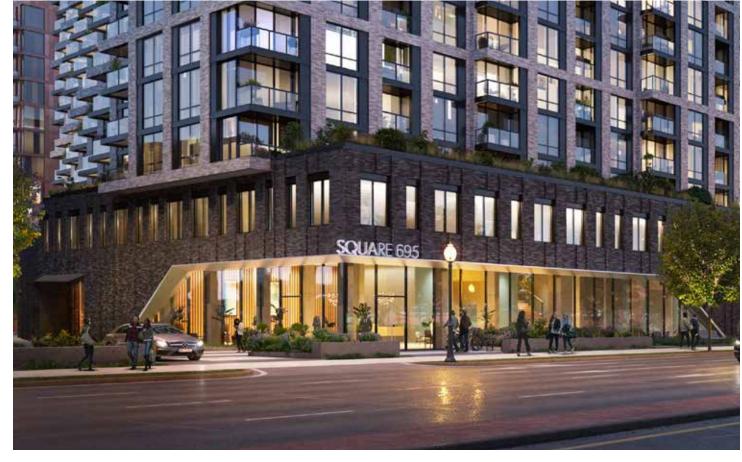

## **BUILDING ELEVATION** SIGNAGE PLAN

APPROX. 3' X 30' SIGNAGE FOR ADDRESS OR BUILDING NAME MOUNTED TO MARQUEES, APPROX 14' ABOVE GRADE

#### **WEST ELEVATION**

APPROX. 3' X 30' SIGNAGE FOR ADDRESS OR BUILDING NAME MOUNTED TO MARQUEES, APPROX 14' ABOVE GRADE

APPROX. 3' X 20' SIGN, APPROX 10' **ABOVE GRADE** 

**NORTH ELEVATION SOUTH ELEVATION** 