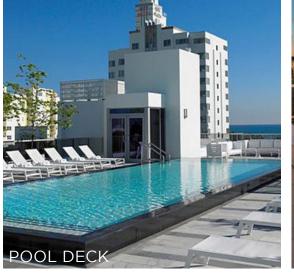

G

4. PRECAST CONCRETE 5. PRECAST CONCRETE 6. GLASS RAILINGS

7. PTD METAL PANEL

8. DARK GREY LOUVERS 9. METAL PANEL



### **SOUTH ELEVATION**



















2. BRICK AT TOWER

3. LOW-E GLAZING

4. PRECAST CONCRETE 5. PRECAST CONCRETE 6. GLASS RAILINGS

7. PTD METAL PANEL

8. DARK GREY LOUVERS 9. METAL PANEL







NORTHWEST ENTRY SOUTHWEST ENTRY

## **BUILDING ELEVATION** SIGNAGE PLAN



APPROX. 3' X 30' SIGNAGE FOR ADDRESS OR BUILDING NAME MOUNTED TO MARQUEES, APPROX 14' ABOVE GRADE

#### **WEST ELEVATION**



APPROX. 3' X 30' SIGNAGE FOR ADDRESS OR BUILDING NAME MOUNTED TO MARQUEES, APPROX 14' ABOVE GRADE



APPROX. 3' X 20' SIGN, APPROX 10' **ABOVE GRADE** 

**NORTH ELEVATION SOUTH ELEVATION** 

Building Access / Egress

SCALE: 1/64" = 1'-0"



LANDSCAPE





























SITE DIAGRAMS

LEVEL 1 - DOG PARK