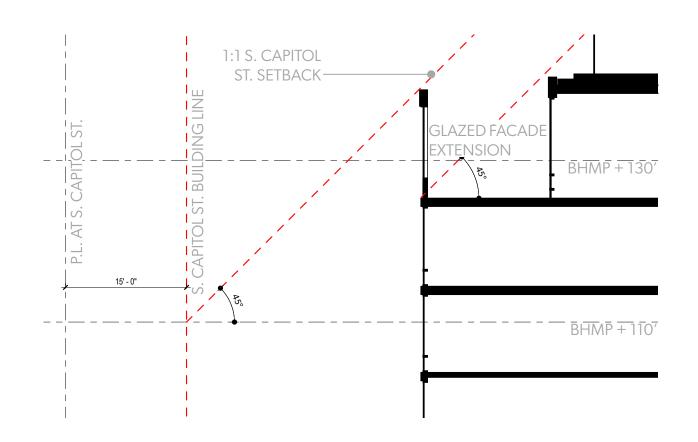

SWCsmith STUDIOS







1. BRICK AT PODIUM



6. GLASS RAILINGS



2. BRICK AT TOWER



7. PAINTED METAL PANEL





8. DARK GREY LOUVERS





9. METAL PANEL



5. PRECAST CONCRETE



### **WEST ELEVATION**



















2. BRICK AT TOWER

3. LOW-E GLAZING

4. PRECAST CONCRETE 5. PRECAST CONCRETE 6. GLASS RAILINGS

7. PTD METAL PANEL

8. DARK GREY LOUVERS 9. METAL PANEL



















7. PTD METAL PANEL 1. BRICK AT PODIUM 2. BRICK AT TOWER 3. LOW-E GLAZING 4. PRECAST CONCRETE 5. PRECAST CONCRETE 6. GLASS RAILINGS 8. DARK GREY LOUVERS 9. METAL PANEL



# **EAST ELEVATION**



















2. BRICK AT TOWER

3. LOW-E GLAZING

4. PRECAST CONCRETE 5. PRECAST CONCRETE 6. GLASS RAILINGS

7. PTD METAL PANEL

8. DARK GREY LOUVERS 9. METAL PANEL



### **SOUTH ELEVATION**



















2. BRICK AT TOWE