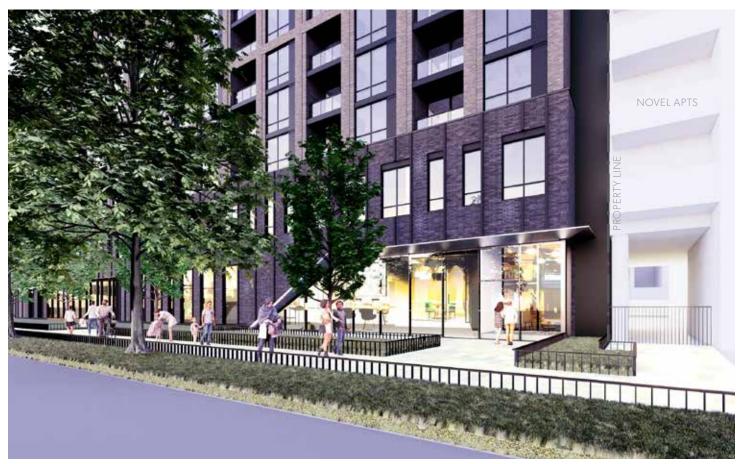

Building Access / Egress

SCALE: 1/64" = 1'-0"

LANDSCAPE

SITE DIAGRAMS

LEVEL 1 - DOG PARK