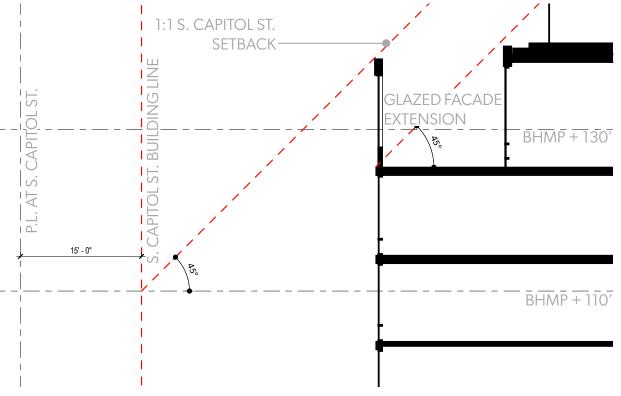

SWCsmith STUDIOS







1. BRICK AT PODIUM



6. GLASS RAILINGS



2. BRICK AT TOWER



7. PAINTED METAL PANEL





8. DARK GREY LOUVERS





9. METAL PANEL



5. PRECAST CONCRETE



### **WEST ELEVATION**



















2. BRICK AT TOWER

3. LOW-E GLAZING

4. PRECAST CONCRETE 5. PRECAST CONCRETE 6. GLASS RAILINGS

7. PTD METAL PANEL

8. DARK GREY LOUVERS 9. METAL PANEL



















7. PTD METAL PANEL 1. BRICK AT PODIUM 2. BRICK AT TOWER 3. LOW-E GLAZING 4. PRECAST CONCRETE 5. PRECAST CONCRETE 6. GLASS RAILINGS 8. DARK GREY LOUVERS 9. METAL PANEL



# **EAST ELEVATION**



















2. BRICK AT TOWER

3. LOW-E GLAZING

4. PRECAST CONCRETE 5. PRECAST CONCRETE 6. GLASS RAILINGS

7. PTD METAL PANEL

8. DARK GREY LOUVERS 9. METAL PANEL



### **SOUTH ELEVATION**