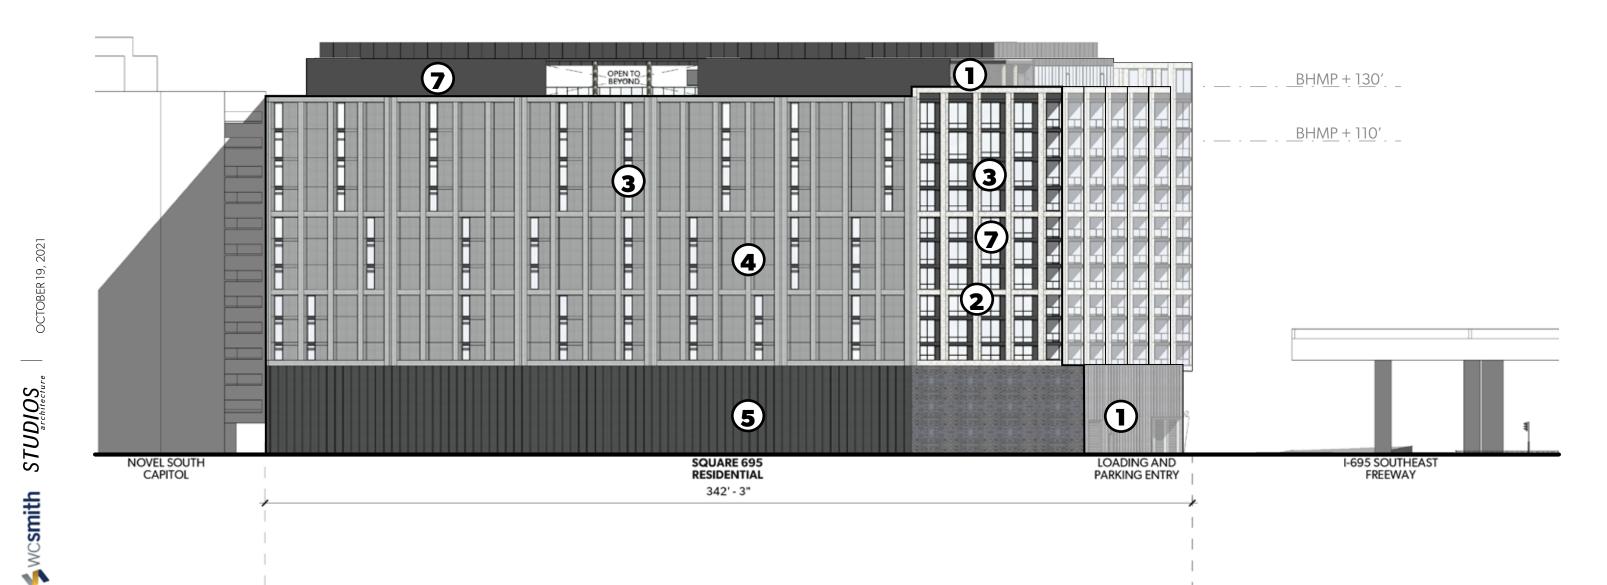

### **WEST ELEVATION**

2. BRICK AT TOWER

3. LOW-E GLAZING

4. PRECAST CONCRETE 5. PRECAST CONCRETE 6. GLASS RAILINGS

7. PTD METAL PANEL

8. DARK GREY LOUVERS 9. METAL PANEL

7. PTD METAL PANEL 1. BRICK AT PODIUM 2. BRICK AT TOWER 3. LOW-E GLAZING 4. PRECAST CONCRETE 5. PRECAST CONCRETE 6. GLASS RAILINGS 8. DARK GREY LOUVERS 9. METAL PANEL

# **EAST ELEVATION**

2. BRICK AT TOWER

3. LOW-E GLAZING

4. PRECAST CONCRETE 5. PRECAST CONCRETE 6. GLASS RAILINGS

7. PTD METAL PANEL

8. DARK GREY LOUVERS 9. METAL PANEL

### **SOUTH ELEVATION**

2. BRICK AT TOWER

3. LOW-E GLAZING

4. PRECAST CONCRETE 5. PRECAST CONCRETE 6. GLASS RAILINGS

7. PTD METAL PANEL

8. DARK GREY LOUVERS 9. METAL PANEL

NORTHWEST ENTRY SOUTHWEST ENTRY