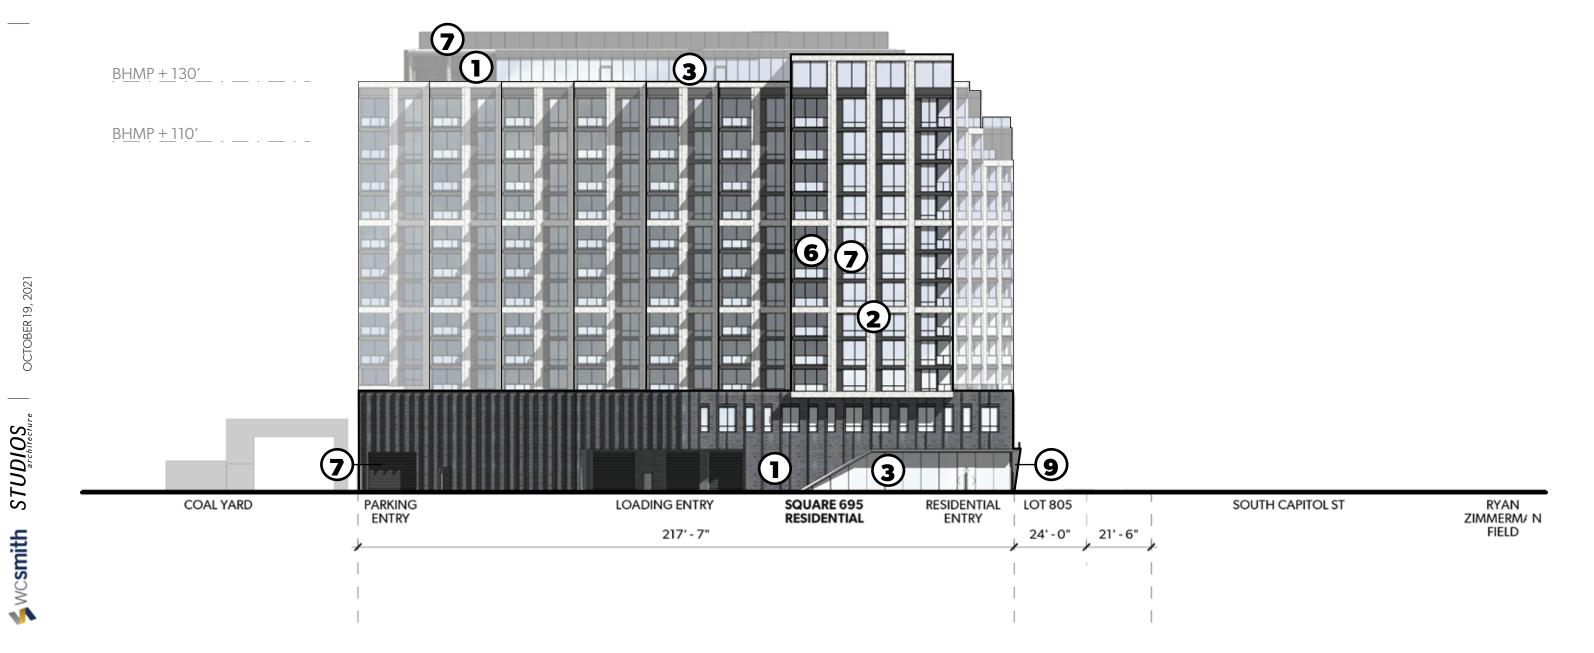

### **WEST ELEVATION**

2. BRICK AT TOWER

3. LOW-E GLAZING

4. PRECAST CONCRETE 5. PRECAST CONCRETE 6. GLASS RAILINGS

7. PTD METAL PANEL

8. DARK GREY LOUVERS 9. METAL PANEL

7. PTD METAL PANEL 1. BRICK AT PODIUM 2. BRICK AT TOWER 3. LOW-E GLAZING 4. PRECAST CONCRETE 5. PRECAST CONCRETE 6. GLASS RAILINGS 8. DARK GREY LOUVERS 9. METAL PANEL

# **EAST ELEVATION**

2. BRICK AT TOWER

3. LOW-E GLAZING

4. PRECAST CONCRETE 5. PRECAST CONCRETE 6. GLASS RAILINGS

7. PTD METAL PANEL

8. DARK GREY LOUVERS 9. METAL PANEL

### **SOUTH ELEVATION**

2. BRICK AT TOWER

3. LOW-E GLAZING

4. PRECAST CONCRETE 5. PRECAST CONCRETE 6. GLASS RAILINGS

7. PTD METAL PANEL

8. DARK GREY LOUVERS 9. METAL PANEL

NORTHWEST ENTRY SOUTHWEST ENTRY