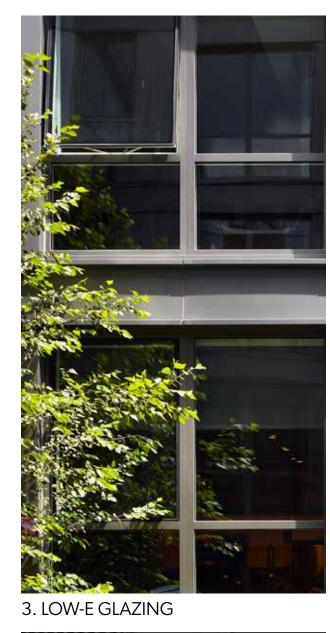

### **WEST ELEVATION**

2. BRICK AT TOWER

3. LOW-E GLAZING

4. PRECAST CONCRETE 5. PRECAST CONCRETE 6. GLASS RAILINGS

7. PTD METAL PANEL

8. DARK GREY LOUVERS 9. METAL PANEL

7. PTD METAL PANEL 1. BRICK AT PODIUM 2. BRICK AT TOWER 3. LOW-E GLAZING 4. PRECAST CONCRETE 5. PRECAST CONCRETE 6. GLASS RAILINGS 8. DARK GREY LOUVERS 9. METAL PANEL