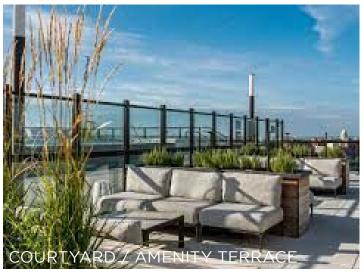

Building Access / Egress

SCALE: 1/64" = 1'-0"

LANDSCAPE

SITE DIAGRAMS

LEVEL 1 - DOG PARK