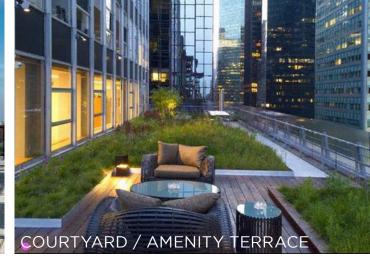

Building Access / Egress

SCALE: 1/64" = 1'-0"

LANDSCAPE

SITE DIAGRAMS

LEVEL 1 - DOG PARK