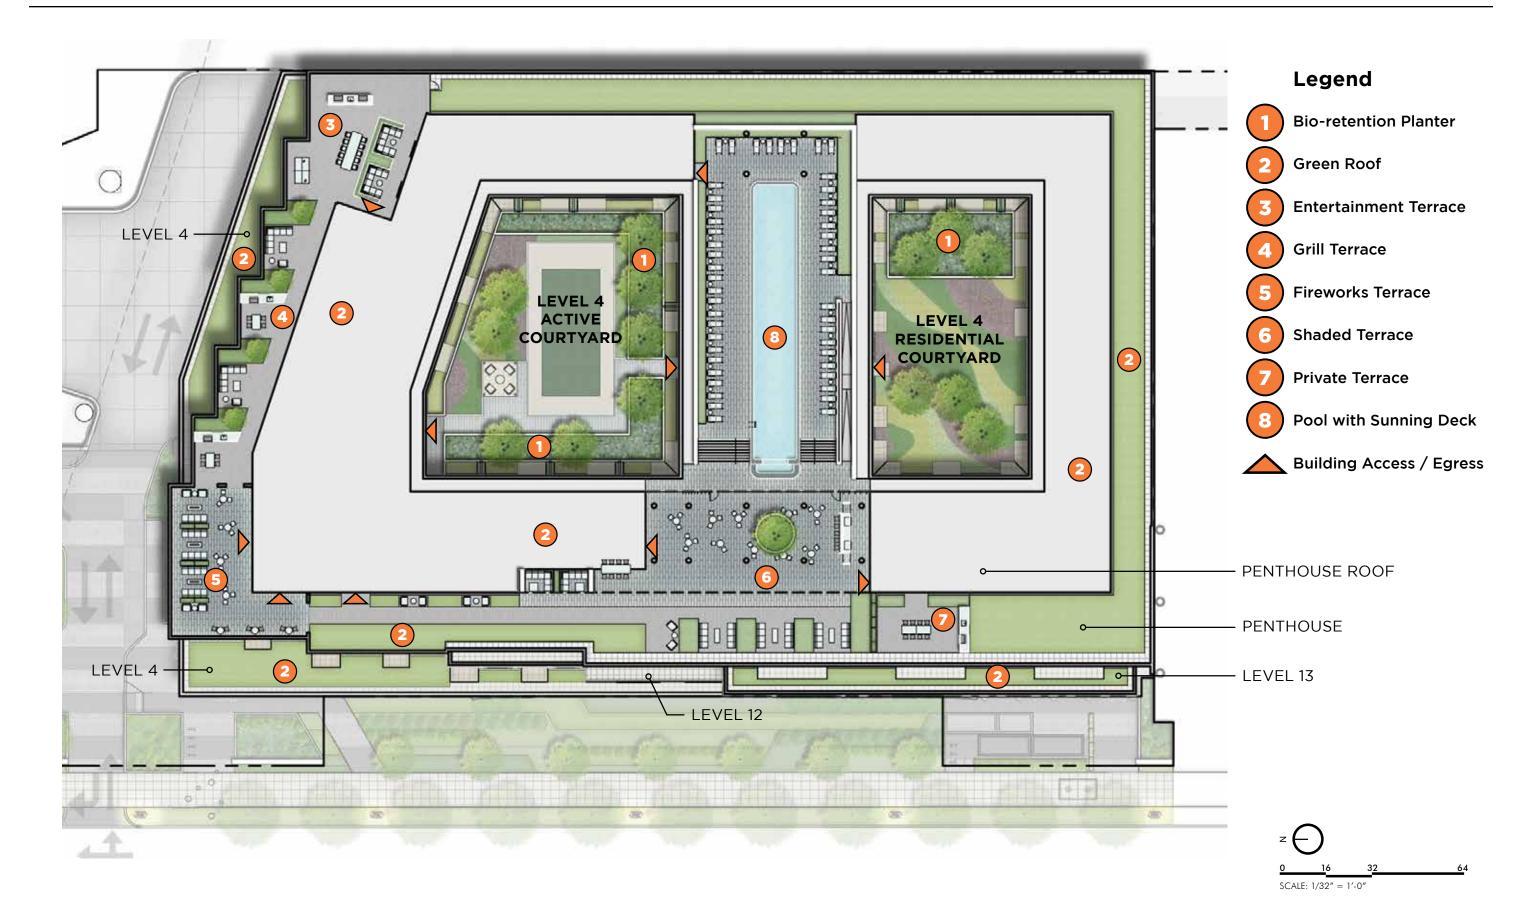

Building Access / Egress

SCALE: 1/64" = 1'-0"

LANDSCAPE

SITE DIAGRAMS

LEVEL 1 - DOG PARK