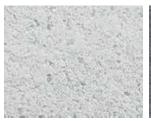

### **WEST ELEVATION**

2. BRICK AT TOWER

3. LOW-E GLAZING

4. PRECAST CONCRETE 5. PRECAST CONCRETE 6. GLASS RAILINGS

7. PTD METAL PANEL

8. DARK GREY LOUVERS 9. METAL PANEL

7. PTD METAL PANEL 1. BRICK AT PODIUM 2. BRICK AT TOWER 3. LOW-E GLAZING 4. PRECAST CONCRETE 5. PRECAST CONCRETE 6. GLASS RAILINGS 8. DARK GREY LOUVERS 9. METAL PANEL

## **BUILDING ELEVATION** SIGNAGE PLAN

APPROX. 3' X 30' SIGNAGE FOR ADDRESS OR BUILDING NAME MOUNTED TO MARQUEES, APPROX 14' ABOVE GRADE

#### **WEST ELEVATION**

APPROX. 3' X 30' SIGNAGE FOR ADDRESS OR BUILDING NAME MOUNTED TO MARQUEES, APPROX 14' ABOVE GRADE

APPROX. 3' X 20' SIGN, APPROX 10' **ABOVE GRADE** 

**NORTH ELEVATION SOUTH ELEVATION** 