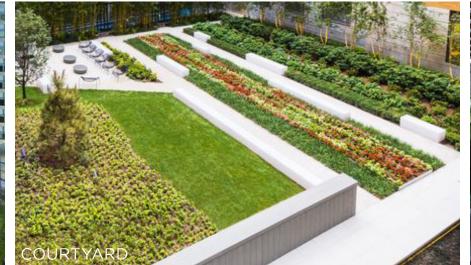

Building Access / Egress

SCALE: 1/64" = 1'-0"

LANDSCAPE

SITE DIAGRAMS

LEVEL 1 - DOG PARK