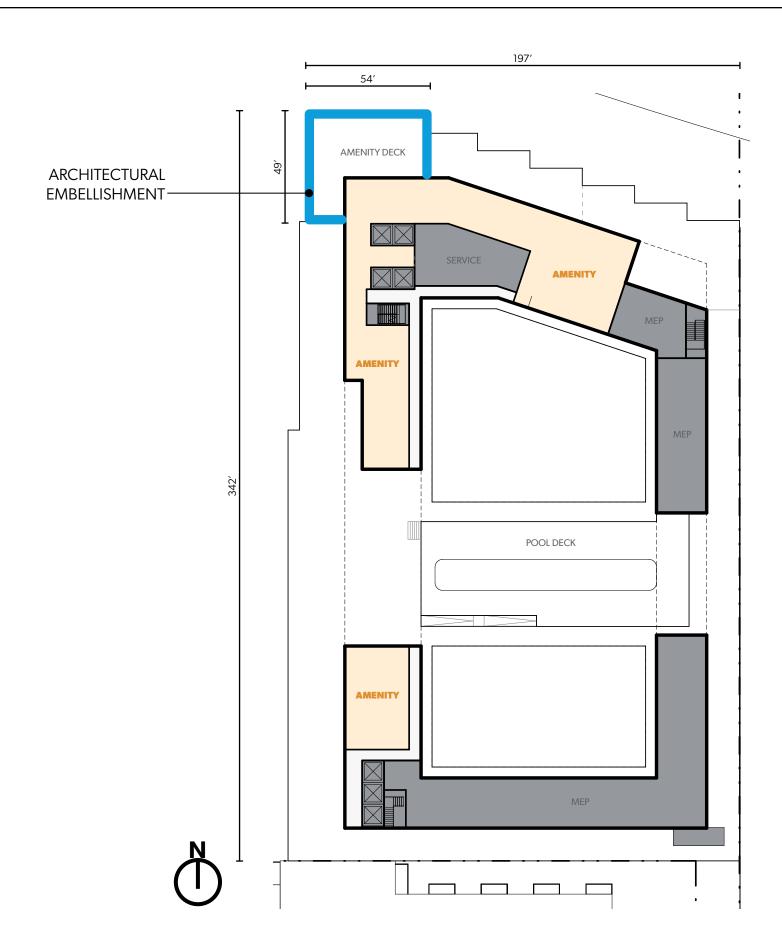

SWCsmith STUDIOS







1. BRICK AT PODIUM



6. GLASS RAILINGS



2. BRICK AT TOWER



7. PAINTED METAL PANEL





8. DARK GREY LOUVERS





9. METAL PANEL



5. PRECAST CONCRETE



### **WEST ELEVATION**



















2. BRICK AT TOWER

3. LOW-E GLAZING

4. PRECAST CONCRETE 5. PRECAST CONCRETE 6. GLASS RAILINGS

7. PTD METAL PANEL

8. DARK GREY LOUVERS 9. METAL PANEL



















7. PTD METAL PANEL 1. BRICK AT PODIUM 2. BRICK AT TOWER 3. LOW-E GLAZING 4. PRECAST CONCRETE 5. PRECAST CONCRETE 6. GLASS RAILINGS 8. DARK GREY LOUVERS 9. METAL PANEL



# **EAST ELEVATION**



















2. BRICK AT TOWER

3. LOW-E GLAZING

4. PRECAST CONCRETE 5. PRECAST CONCRETE 6. GLASS RAILINGS

7. PTD METAL PANEL

8. DARK GREY LOUVERS 9. METAL PANEL



### **SOUTH ELEVATION**



















2. BRICK AT TO