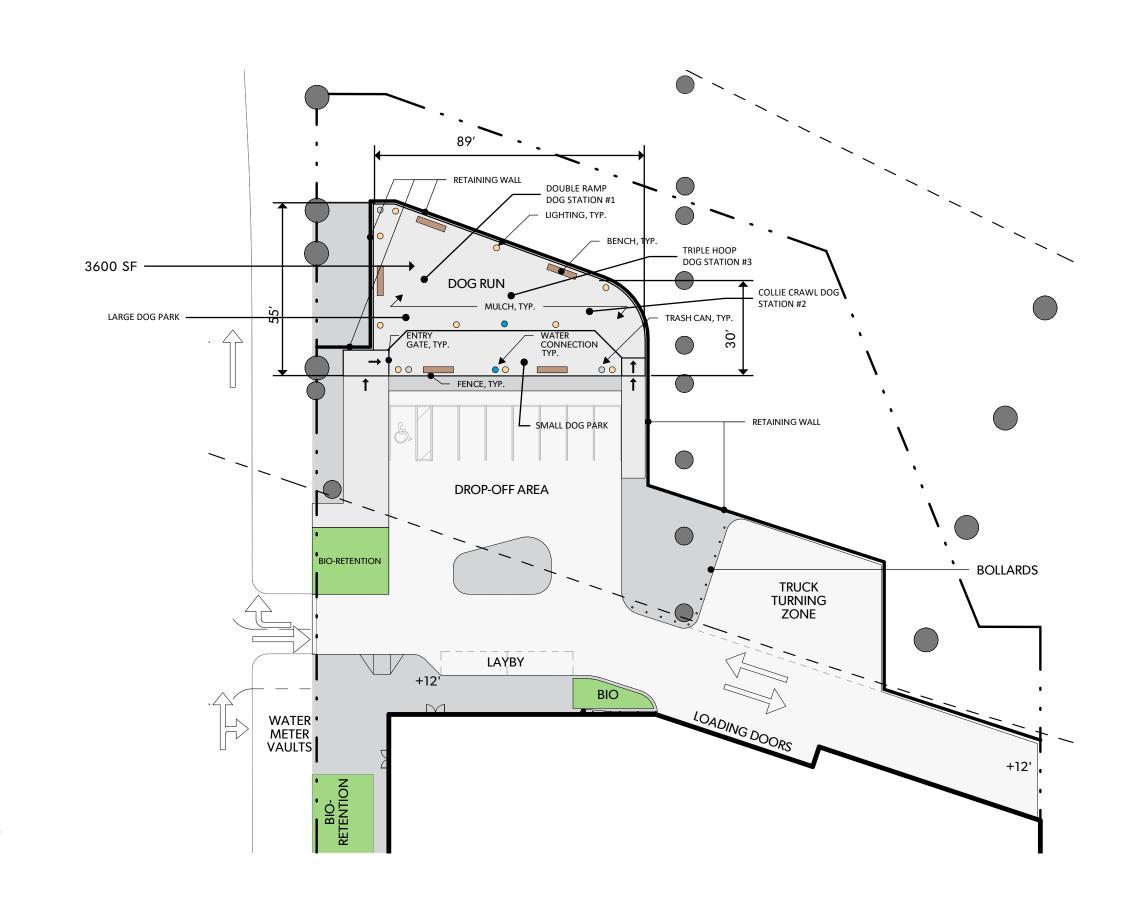

Building Access / Egress

SCALE: 1/64" = 1'-0"

LANDSCAPE

SITE DIAGRAMS

LEVEL 1 - DOG PARK