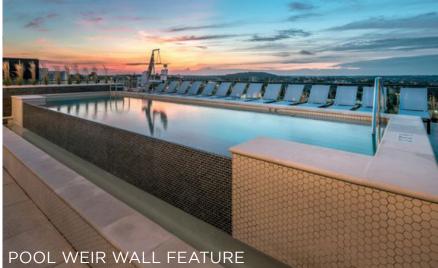

4. PRECAST CONCRETE 5. PRECAST CONCRETE 6. GLASS RAILINGS

7. PTD METAL PANEL

8. DARK GREY LOUVERS 9. METAL PANEL



### **SOUTH ELEVATION**



















2. BRICK AT TOWER

3. LOW-E GLAZING

4. PRECAST CONCRETE 5. PRECAST CONCRETE 6. GLASS RAILINGS

7. PTD METAL PANEL

8. DARK GREY LOUVERS 9. METAL PANEL







NORTHWEST ENTRY SOUTHWEST ENTRY

## **BUILDING ELEVATION** SIGNAGE PLAN



APPROX. 3' X 30' SIGNAGE FOR ADDRESS OR BUILDING NAME MOUNTED TO MARQUEES, APPROX 14' ABOVE GRADE

#### **WEST ELEVATION**



APPROX. 3' X 30' SIGNAGE FOR ADDRESS OR BUILDING NAME MOUNTED TO MARQUEES, APPROX 14' ABOVE GRADE



APPROX. 3' X 20' SIGN, APPROX 10' **ABOVE GRADE** 

**NORTH ELEVATION SOUTH ELEVATION** 

Building Access / Egress

SCALE: 1/64" = 1'-0"



LANDSCAPE





























SITE DIAGRAMS

LEVEL 1 - DOG PARK