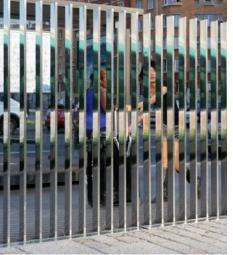

ING

4. PRECAST CONCRETE 5. PRECAST CONCRETE 6. GLASS RAILINGS

7. PTD METAL PANEL

8. DARK GREY LOUVERS 9. METAL PANEL



### **SOUTH ELEVATION**



















2. BRICK AT TOWER

3. LOW-E GLAZING

4. PRECAST CONCRETE 5. PRECAST CONCRETE 6. GLASS RAILINGS

7. PTD METAL PANEL

8. DARK GREY LOUVERS 9. METAL PANEL







NORTHWEST ENTRY SOUTHWEST ENTRY

## **BUILDING ELEVATION** SIGNAGE PLAN



APPROX. 3' X 30' SIGNAGE FOR ADDRESS OR BUILDING NAME MOUNTED TO MARQUEES, APPROX 14' ABOVE GRADE

#### **WEST ELEVATION**



APPROX. 3' X 30' SIGNAGE FOR ADDRESS OR BUILDING NAME MOUNTED TO MARQUEES, APPROX 14' ABOVE GRADE



APPROX. 3' X 20' SIGN, APPROX 10' **ABOVE GRADE** 

**NORTH ELEVATION SOUTH ELEVATION** 

Building Access / Egress

SCALE: 1/64" = 1'-0"



LANDSCAPE





























SITE DIAGRAMS

LEVEL 1 - DOG PARK