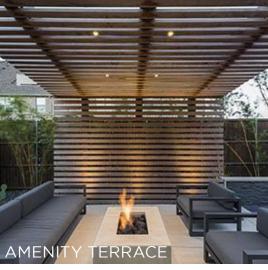

Building Access / Egress

SCALE: 1/64" = 1'-0"

LANDSCAPE

SITE DIAGRAMS

LEVEL 1 - DOG PARK