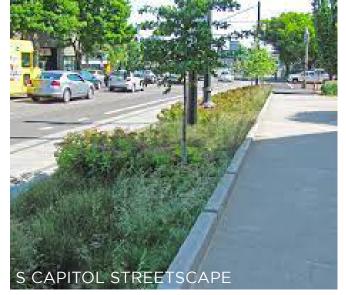

Building Access / Egress

SCALE: 1/64" = 1'-0"

LANDSCAPE

SITE DIAGRAMS

LEVEL 1 - DOG PARK