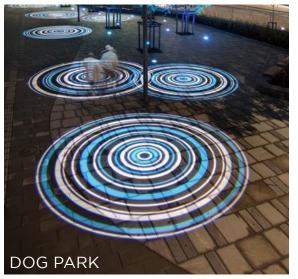

Building Access / Egress

SCALE: 1/64" = 1'-0"

LANDSCAPE

SITE DIAGRAMS

LEVEL 1 - DOG PARK