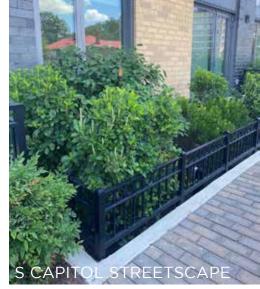

Building Access / Egress

SCALE: 1/64" = 1'-0"

LANDSCAPE

SITE DIAGRAMS

LEVEL 1 - DOG PARK