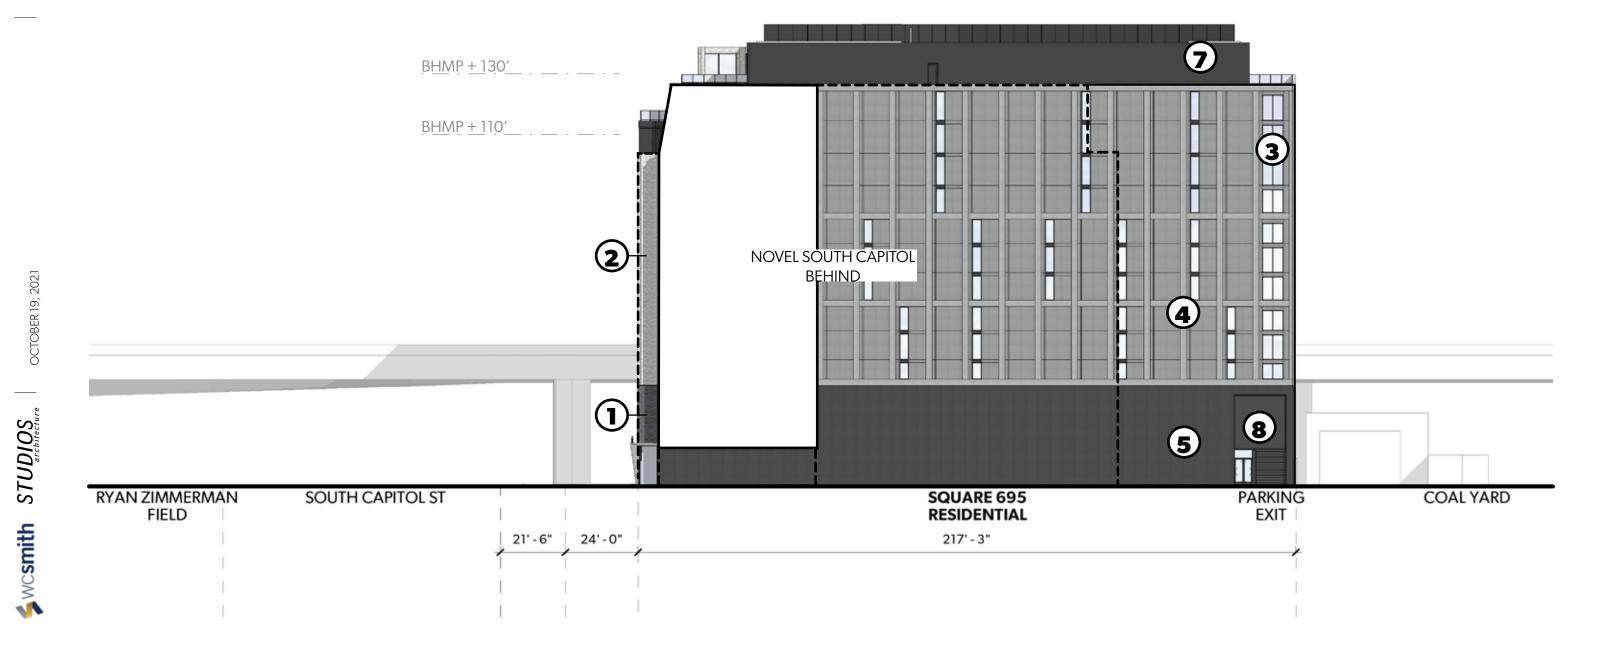

### **WEST ELEVATION**

2. BRICK AT TOWER

3. LOW-E GLAZING

4. PRECAST CONCRETE 5. PRECAST CONCRETE 6. GLASS RAILINGS

7. PTD METAL PANEL

8. DARK GREY LOUVERS 9. METAL PANEL

7. PTD METAL PANEL 1. BRICK AT PODIUM 2. BRICK AT TOWER 3. LOW-E GLAZING 4. PRECAST CONCRETE 5. PRECAST CONCRETE 6. GLASS RAILINGS 8. DARK GREY LOUVERS 9. METAL PANEL

# **EAST ELEVATION**

2. BRICK AT TOWER

3. LOW-E GLAZING

4. PRECAST CONCRETE 5. PRECAST CONCRETE 6. GLASS RAILINGS

7. PTD METAL PANEL

8. DARK GREY LOUVERS 9. METAL PANEL

### **SOUTH ELEVATION**

2. BRICK AT TOWER

3. LOW-E GLAZING

4. PRECAST CONCRETE 5. PRECAST CONCRETE 6. GLASS RAILINGS

7. PTD METAL PANEL

8. DARK GREY LOUVERS 9. METAL PANEL

NORTHWEST ENTRY SOUTHWEST ENTRY