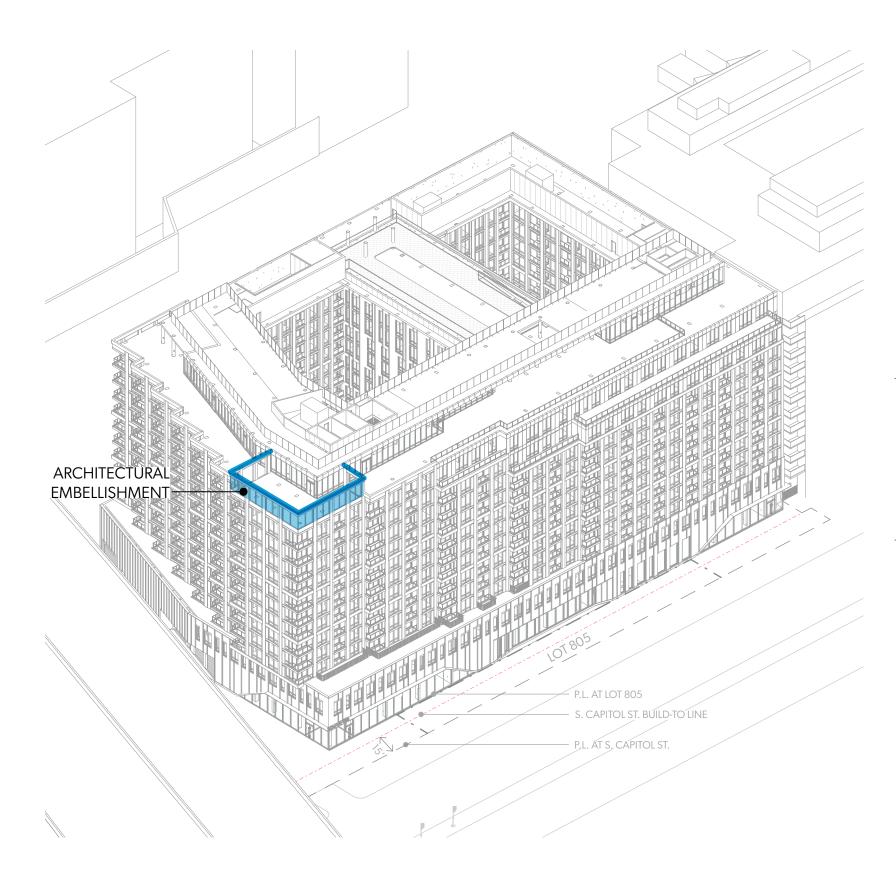

SWCsmith STUDIOS







1. BRICK AT PODIUM



6. GLASS RAILINGS



2. BRICK AT TOWER



7. PAINTED METAL PANEL





8. DARK GREY LOUVERS





9. METAL PANEL



5. PRECAST CONCRETE



### **WEST ELEVATION**



















2. BRICK AT TOWER

3. LOW-E GLAZING

4. PRECAST CONCRETE 5. PRECAST CONCRETE 6. GLASS RAILINGS

7. PTD METAL PANEL

8. DARK GREY LOUVERS 9. METAL PANEL



















7. PTD METAL PANEL 1. BRICK AT PODIUM 2. BRICK AT TOWER 3. LOW-E GLAZING 4. PRECAST CONCRETE 5. PRECAST CONCRETE 6. GLASS RAILINGS 8. DARK GREY LOUVERS 9. METAL PANEL



# **EAST ELEVATION**



















2. BRICK AT TOWER

3. LOW-E GLAZING

4. PRECAST CONCRETE 5. PRECAST CONCRETE 6. GLASS RAILINGS

7. PTD METAL PANEL

8. DARK GREY LOUVERS 9. METAL PANEL



### **SOUTH ELEVATION**